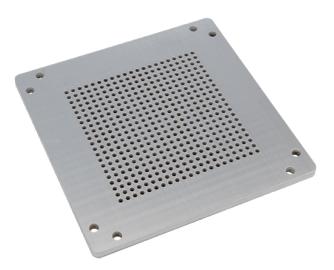

## 9540 - EMP ventilation panels

These drilled ventilation panels are designed for high performance applications, where high attenuation is required particularly in the H (magnetic) field.

In contrast to our competitors where EMP ventilation panels are made from a composition of materials, this is a solid healed ventilation panel. This ensures that no transitions between materials are made and that the shielding performance is many times higher.

## **Availability**

All EMP ventilation panels are individually built to your specification, size, configuration, style, fixing method and finish. These ventilation panels can be supplied with fixing holes to aid mounting.